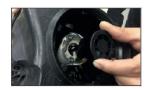

## MANUAL DO USUÁRIO

**1-** Desligue o motor. Aguarde até ele esfriar. Abra o capô do carro e remova a tampa protetora contra poeira. Solte o parafuso fixo e retire a lâmpada original do farol.

**2-** pegue o soquete da Lâmpada **SMARTLED 8000**, fixe-o com a mola na direção certa.