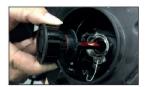

## MANUAL DO USUÁRIO

**1-** Desligue o motor. Aguarde até ele esfriar. Abra o capô do carro e remova a tampa protetora contra poeira. Solte o parafuso fixo e retire a lâmpada original do farol.

**2-** pegue o soquete da Lâmpada **SMARTLED 8000**, fixe-o com a mola na direção certa.