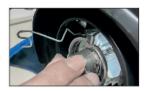

**3-** peque a Lâmpada **SMARTLED 8000** e insira-a no soquete e aperte no sentido horário.

**4-** Conecte o cabo de alimentação, lique-o para garantir que funcione bem.

**5-** Desligue o motor, aguarde até que ele esfrie. Abra o capô do carro, remova a tampa protetora contra poeira e retire a lâmpada do farol original.

**6-** Pegue a Lâmpada **SMARTLED 8000** insira no farol do carro, aperte-o no sentido horário. Conecte o cabo de alimentação, ligue o para garantir que funcione bem. Instalação concluída!