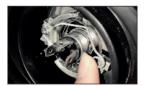

## MANUAL DO USUÁRIO

**1-** Desligue o motor. Aguarde até ele esfriar. Abra o capô do carro e remova a tampa protetora contra poeira. Solte o parafuso fixo e retire a lâmpada original do farol.

**2-** pegue o soquete da Lâmpada **SMARTLED 8000**, fixe-o com a mola na direção certa.

**3-** peque a Lâmpada **SMARTLED 8000** e insira-a no soquete e aperte no sentido horário.

**4-** Conecte o cabo de alimentação, lique-o para garantir que funcione bem.

**5-** Desligue o motor, aguarde até que ele esfrie. Abra o capô do carro, remova a tampa protetora contra poeira e retire a lâmpada do farol original.