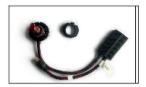

## MANUAL DO USUÁRIO

**1-** Desligue o motor. Aguarde até ele esfriar. Abra o capô do carro e remova a tampa protetora contra poeira. Solte o parafuso fixo e retire a lâmpada original do farol.

**2-** pegue o soquete da Lâmpada **SMARTLED 8000**, fixe-o com a mola na direção certa.

**3-** peque a Lâmpada **SMARTLED 8000** e insira-a no soquete e aperte no sentido horário.

**4-** Conecte o cabo de alimentação, lique-o para garantir que funcione bem.

**5-** Desligue o motor, aguarde até que ele esfrie. Abra o capô do carro, remova a tampa protetora contra poeira e retire a lâmpada do farol original.