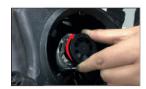

**6-** Pegue a Lâmpada **SMARTLED 8000** insira no farol do carro, aperte-o no sentido horário. Conecte o cabo de alimentação, ligue o para garantir que funcione bem. Instalação concluída!