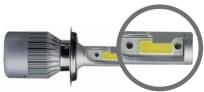

**3-** peque a Lâmpada **SMARTLED 8000** e insira-a no soquete e aperte no sentido horário.

**4-** Conecte o cabo de alimentação, lique-o para garantir que funcione bem.

**5-** Desligue o motor, aguarde até que ele esfrie. Abra o capô do carro, remova a tampa protetora contra poeira e retire a lâmpada do farol original.